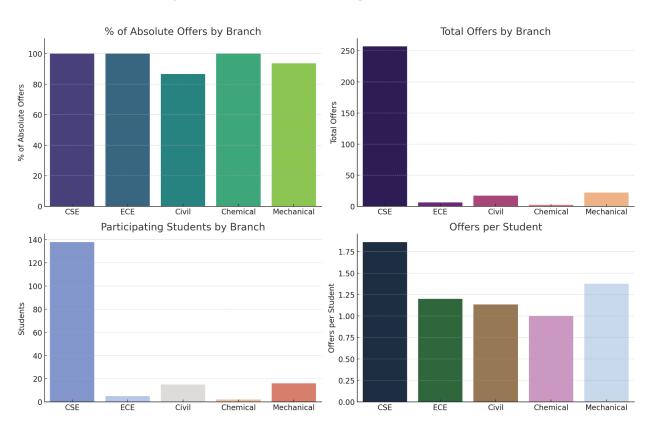

## ✓ Visual Insights:

#### JUET Guna Placement Visual Insights (Batch 2017-21)

### 1 % of Absolute Offers by Branch

→ All branches achieved high placement rates, with CSE, ECE, and Chemical attaining 100% absolute offers.

### 2 Total Offers by Branch

→ CSE led with 257 offers, indicating strong industry demand and student readiness.

### 3 Participating Students by Branch

→ 176 out of 178 students participated in the placement process, reflecting high placement engagement.

### 4 Offers per Student

→ With 304 offers for 176 students, each student received 1.73 offers on average, indicating a multi-offer season.